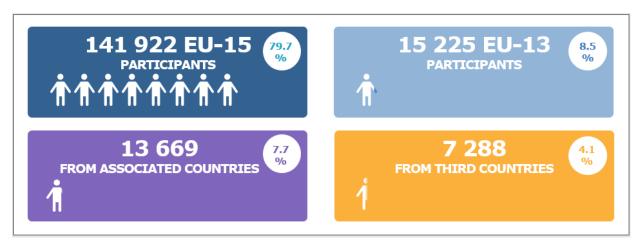

Figure 57: Funding per type of organisation

Figure 59: Funds received by Member States (by EUR million GERD)

Figure 60: Funding allocation per pillar

Figure 61: Participation by country group

178 104 participations were registered in Horizon 2020, a same organisation participating sometimes in several projects.