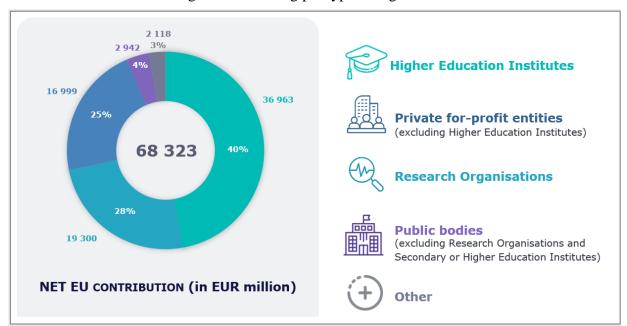

## Funding allocation and participants in signed grants (Source: CORDA data – cut-off date: 1 January 2023)

**EUR 68.3 billion** were allocated through **35 426 grants**. In total, **41 575 different organisations** benefited from Horizon 2020 funding, some participating in several Horizon 2020 projects.

Figure 57: Funding per type of organisation

Figure 59: Funds received by Member States (by EUR million GERD)

Figure 60: Funding allocation per pillar

Figure 61: Participation by country group

178 104 participations were registered in Horizon 2020, a same organisation participating sometimes in several projects.