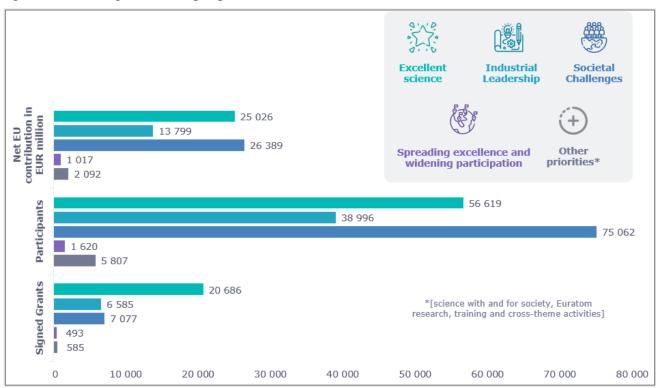

## Funding allocation and participants in signed grants (Source: CORDA data – cut-off date: 1 January 2023)

**EUR 68.3 billion** were allocated through **35 426 grants**. In total, **41 575 different organisations** benefited from Horizon 2020 funding, some participating in several Horizon 2020 projects.

Figure 57: Funding per type of organisation

Figure 59: Funds received by Member States (by EUR million GERD)

Figure 60: Funding allocation per pillar

Figure 61: Participation by country group

178 104 participations were registered in Horizon 2020, a same organisation participating sometimes in several projects.

(Source: CORDA data - cut-off date: 1 January 2023)

More detail is available in the tables that follow on Horizon 2020 investment (a) by pillar, (b) by organisation type, and (c) by country.

Table 22: Horizon 2020 investments by country and by pillar of Horizon 2020 (Source: CORDA data – cut-off date: 1 January 2023)

| EU-28 Member   | Country   | Country    | Horizon 2020 investments in | Excellent            | Industrial | Societal | Spreading excellence and                        |       | Excellent | Industrial | Societal | Spreading excellence and                |       | Excellent | Industrial | Societal | Spreading excellence and |       |
|----------------|-----------|------------|-----------------------------|----------------------|------------|----------|-------------------------------------------------|-------|-----------|------------|----------|-----------------------------------------|-------|-----------|------------|----------|--------------------------|-------|
| State          | code      | group      | signed grants               |                      | Leadership |          | widening                                        | Other |           | Leadership |          | widening                                | Other |           | Leadership |          |                          | Other |
| ▼              | _         | ~          | (EUR million) ▼             |                      |            |          | participation                                   |       |           |            |          | participation                           |       |           |            |          | participation            |       |
|                |           |            |                             | Investment by pillar |            |          | % of H2020 investments by country and by pillar |       |           |            |          | % of all investments in the same pillar |       |           |            |          |                          |       |
| Austria        | AT        | EU-15      | 1,956                       | 706                  | 448        | 742      | 12                                              | 48    | 36%       | 23%        | 38%      | 1%                                      | 2%    | 3%        | 3%         | 3%       | 1%                       | 39%   |
| Belgium        | BE        | EU-15      | 3,395                       | 913                  | 686        | 1,409    | 267                                             | 120   | 27%       | 20%        | 42%      | 8%                                      | 4%    | 4%        | 5%         | 5%       | 26%                      | 97%   |
| Bulgaria       | BG        | EU-13      | 162                         | 22                   | 25         | 76       | 30                                              | 9     | 14%       | 15%        | 47%      | 19%                                     | 6%    | 0%        | 0%         | 0%       | 3%                       | 8%    |
| Cyprus         | CY        | EU-13      | 318                         | 60                   | 55         | 107      | 88                                              | 8     | 19%       | 17%        | 34%      | 28%                                     | 3%    | 0%        | 0%         | 0%       | 9%                       | 7%    |
| Czechia        | CZ        | EU-13      | 513                         | 162                  | 91         | 177      | 50                                              | 32    | 32%       | 18%        | 35%      | 10%                                     | 6%    | 1%        | 1%         | 1%       | 5%                       | 26%   |
| Germany        | DE        | EU-15      | 10,119                      | 3,942                | 2,178      | 3,558    | 44                                              | 396   | 39%       | 22%        | 35%      | 0%                                      | 4%    | 16%       | 16%        | 13%      | 4%                       | 322%  |
| Denmark        | DK        | EU-15      | 1,764                       | 735                  | 276        | 701      | 5                                               | 48    | 42%       | 16%        | 40%      | 0%                                      | 3%    | 3%        | 2%         | 3%       | 0%                       | 39%   |
| Estonia        | EE        | EU-13      | 274                         | 38                   | 49         | 128      | 53                                              | 6     | 14%       | 18%        | 47%      | 19%                                     | 2%    | 0%        | 0%         | 0%       | 5%                       | 5%    |
| Greece         | EL        | EU-15      | 1,717                       | 289                  | 560        | 829      | 6                                               | 34    | 17%       | 33%        | 48%      | 0%                                      | 2%    | 1%        | 4%         | 3%       | 1%                       | 28%   |
| Spain          | ES        | EU-15      | 6,379                       | 1,767                | 1,625      | 2,797    | 9                                               | 181   | 28%       | 25%        | 44%      | 0%                                      | 3%    | 7%        | 12%        | 11%      | 1%                       | 147%  |
| Finland        | FI        | EU-15      | 1,537                       | 457                  | 413        | 601      | 15                                              | 52    | 30%       | 27%        | 39%      | 1%                                      | 3%    | 2%        | 3%         | 2%       | 1%                       | 42%   |
| France         | FR        | EU-15      | 7,444                       | 2,763                | 1,569      | 2,856    | 16                                              | 239   | 37%       | 21%        | 38%      | 0%                                      | 3%    | 11%       | 11%        | 11%      | 2%                       | 195%  |
| Croatia        | HR        | EU-13      | 138                         | 29                   | 17         | 75       | 10                                              | 6     | 21%       | 12%        | 55%      | 7%                                      | 5%    | 0%        | 0%         | 0%       | 1%                       | 5%    |
| Hungary        | HU        | EU-13      | 370                         | 116                  | 70         | 139      | 25                                              | 20    | 31%       | 19%        | 38%      | 7%                                      | 5%    | 0%        | 1%         | 1%       | 2%                       | 16%   |
| Ireland        | IE        | EU-15      | 1,203                       | 416                  | 301        | 431      | 6                                               | 50    | 35%       | 25%        | 36%      | 0%                                      | 4%    | 2%        | 2%         | 2%       | 1%                       | 40%   |
| Italy          | IT        | EU-15      | 5,699                       | 1,713                | 1,295      | 2,459    | 15                                              | 218   | 30%       | 23%        | 43%      | 0%                                      | 4%    | 7%        | 9%         | 9%       | 1%                       | 177%  |
| Lithuania      | LT        | EU-13      | 95                          | 14                   | 26         | 40       | 5                                               | 10    | 15%       | 27%        | 42%      | 6%                                      | 10%   | 0%        | 0%         | 0%       | 1%                       | 8%    |
| Luxembourg     | LU        | EU-15      | 201                         | 46                   | 64         | 84       | 5                                               | 2     | 23%       | 32%        | 42%      | 2%                                      | 1%    | 0%        | 0%         | 0%       | 0%                       | 2%    |
| Latvia         | LV        | EU-13      | 117                         | 12                   | 21         | 51       | 28                                              | 4     | 10%       | 18%        | 44%      | 24%                                     | 4%    | 0%        | 0%         | 0%       | 3%                       | 3%    |
| Malta          | MT        | EU-13      | 37                          | 7                    | 5          | 20       | 4                                               | 1     | 19%       | 14%        | 52%      | 11%                                     | 4%    | 0%        | 0%         | 0%       | 0%                       | 1%    |
| Netherlands    | NL        | EU-15      | 5,381                       | 2,158                | 892        | 2,218    | 12                                              | 101   | 40%       | 17%        | 41%      | 0%                                      | 2%    | 9%        | 6%         | 8%       | 1%                       | 82%   |
| Poland         | PL        | EU-13      | 746                         | 197                  | 217        | 244      | 60                                              | 28    | 26%       | 29%        | 33%      | 8%                                      | 4%    | 1%        | 2%         | 1%       | 6%                       | 23%   |
| Portugal       | PT        | EU-15      | 1,152                       | 316                  | 245        | 454      | 102                                             | 34    | 27%       | 21%        | 39%      | 9%                                      | 3%    | 1%        | 2%         | 2%       | 10%                      | 28%   |
| Romania        | RO        | EU-13      | 301                         | 46                   | 49         | 183      | 11                                              | 12    | 15%       | 16%        | 61%      | 3%                                      | 4%    | 0%        | 0%         | 1%       | 1%                       | 10%   |
| Sweden         | SE        | EU-15      | 2,317                       | 887                  | 412        | 945      | 13                                              | 60    | 38%       | 18%        | 41%      | 1%                                      | 3%    | 4%        | 3%         | 4%       | 1%                       | 49%   |
| Slovenia       | SI        | EU-13      | 380                         | 69                   | 84         | 181      | 26                                              | 19    | 18%       | 22%        | 48%      | 7%                                      | 5%    | 0%        | 1%         | 1%       | 3%                       | 16%   |
| Slovakia       | SK        | EU-13      | 137                         | 26                   | 20         | 64       | 18                                              | 9     | 19%       | 15%        | 47%      | 13%                                     | 6%    | 0%        | 0%         | 0%       | 2%                       | 7%    |
| United Kingdom | UK        | EU-15      | 7,849                       | 4,106                | 965        | 2,542    | 35                                              | 201   | 52%       | 12%        | 32%      | 0%                                      | 3%    | 16%       | 7%         | 10%      | 3%                       | 163%  |
|                | To        | otal EU-28 | 61,701                      | 22,013               | 12,657     | 24,114   | 969                                             | 1,948 | 36%       | 21%        | 39%      | 2%                                      | 3%    | 88%       | 92%        | 91%      | 95%                      | 1584% |
|                | To        | tal EU-13  | 3,589                       | 800                  | 729        | 1,486    | 409                                             | 165   | 22%       | 20%        | 41%      | 11%                                     | 5%    | 3%        | 5%         | 6%       |                          | 134%  |
|                |           | tal EU-15  | 58,112                      | 21,213               | 11,928     | 22,627   | 560                                             | 1,783 | 37%       | 21%        |          | 1%                                      | 3%    | 85%       | 86%        | 86%      |                          | 1450% |
| А              | ssociated |            | 6,094                       | 2908                 | 1106       | -        | 48                                              | 139   | 48%       | 18%        |          | 1%                                      | 2%    | 12%       |            | 7%       |                          | I     |
|                |           | countries  | 528                         | 104                  | 36         |          |                                                 | 5.5   | 20%       | 7%         |          | 0%                                      | 1%    | 0%        |            | 1%       |                          |       |
| т              | otal Hori |            | 68,323                      | 25,025               | 13,799     | 26,389   | 1,017                                           | 123   | 37%       | 20%        |          | 1%                                      | 0%    | 100%      |            | 100%     |                          |       |